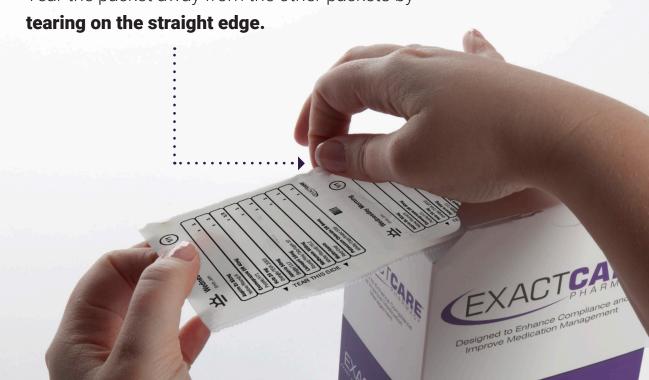

will walk you through how to use your ExactPack.

### Your medication routine just got simpler

Your ExactPack helps you know what medications you are taking and when.



## STEP 1

Your medications are sorted by the day and time you should take them.

Look at the **top of your packet** for the day, time of day and icon, and number of packets to make sure you are taking the right packet(s) for that day and time.

If you take more than eight medications for a certain time of day, you may have more than one packet for that time of day.

This section tells you the day and time to take this packet.

Icons represent different times of the day.

Number of packets to take at this time of day.



Wednesday Morning
Smith, John

1/1

## STEP 2 .....

Tear the packet away from the other packets by



# STEP 3

To get your medication out of the packet, **tear from the side where** it says "Tear this side."



#### **Large** Print



#### **Regular** Print



Let us know if you need your packet in larger print!

Questions? Call us or visit our website

1-877-355-7225

www.exactcare.com