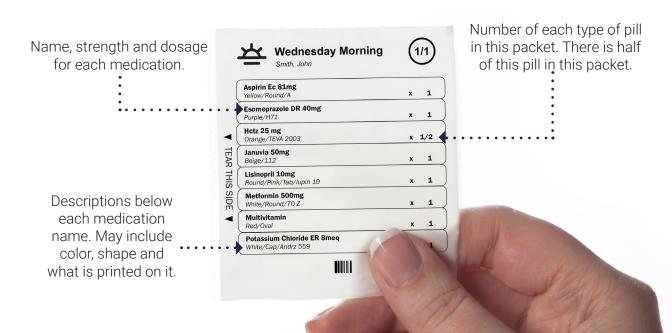

## STEP 1

Your medications are sorted by the day and time you should take them.

Look at the **top of your packet** for the day, time of day and icon, and number of packets to make sure you are taking the right packet(s) for that day and time.

If you take more than eight medications for a certain time of day, you may have more than one packet for that time of day.

This section tells you the day and time to take this packet.

Icons represent different times of the day.

Number of packets to take at this time of day.

Wednesday Morning
Smith, John

1/1