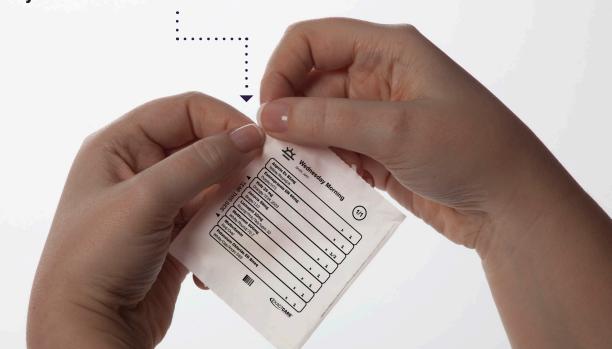

# STEP 3

To get your medication out of the packet, **tear from the side where** it says "Tear this side."