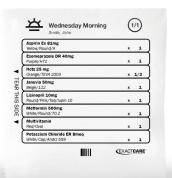

## STEP 1

Your medications are sorted by the day and time you should take them.

Look at the **top of your packet** for the day, time of day and icon, and number of packets to make sure you are taking the right packet(s) for that day and time.

If you take more than eight medications for a certain time of day, you may have more than one packet for that time of day.

This section tells you the day and time to take this packet.

Icons represent different times of the day.

Number of packets to take at this time of day.

Wednesday Morning
Smith, John

1/1