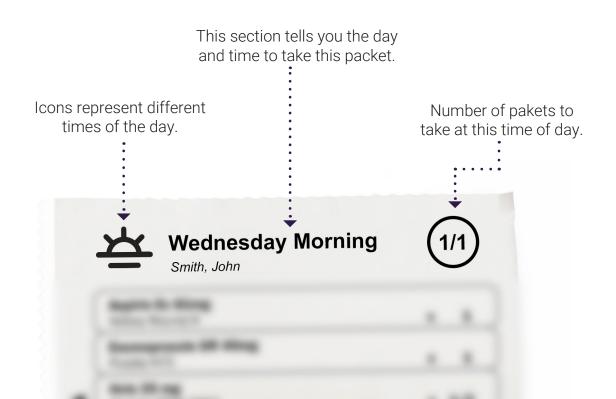

## STEP 1

Your medications are sorted by the day and time you should take them.

Look at the **top of your packet** for the day, time of day and icon, and number of packets to make sure you are taking the right packet(s) for that day and time.

If you take more than eight medications for a certain time of day, you may have more than one packet for that time of day.