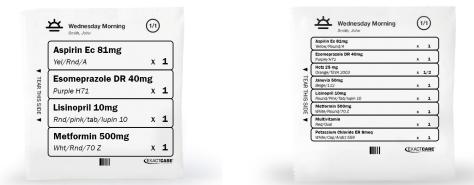

## STEP 2 ······

4

Tear the packet away from the other packets by

谷

tearing on the straight edge.

(3)

# STEP 3 ······

(2)

To get your medication out of the packet, **tear from the the side** where it says "Tear this side."