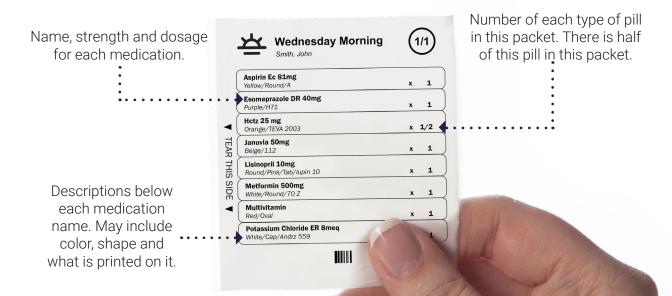

## STEP 1

Your medications are sorted by the day and time you should take them.

Look at the **top of your packet** for the day, time of day and icon, and number of packets to make sure you are taking the right packet(s) for that day and time.

If you take more than eight medications for a certain time of day, you may have more than one packet for that time of day.